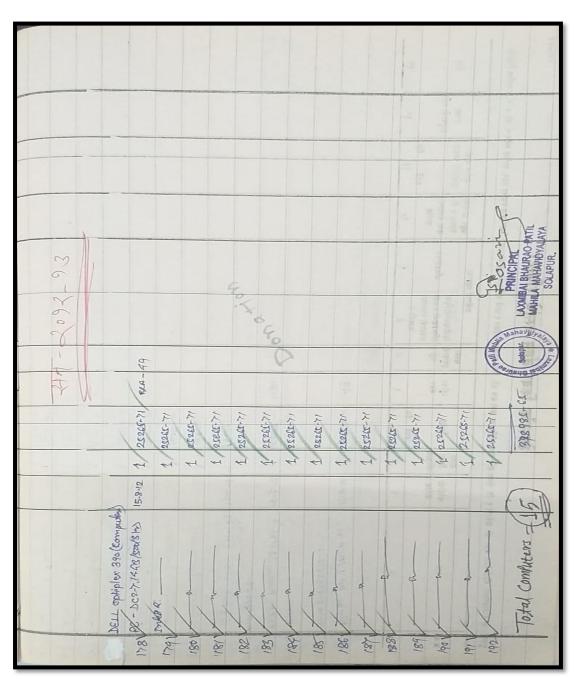

#### रपत-२४ मान थो. सेकेटरी र. जि. संस्था यांचे परवानशीविताय कमी कह तरो. कमी कतताना कोंडम ९ मध्ये कमी करणाम परवानशी विद्यालेत्या पत्रांचा तथेत सारी के दि त. या तारीण विद्यार्थे. P.I.I. 12 गासा प्रमुखाची सही 2 बुडीत साती टाकनेनी रहहम् 华 PRINCIPAL PRINCIPAL MAHILA MAHAVIDYALAYA SOLAPUR. 1.0 हचये वसूख झालेची रस्कम व ती जमा केल्याची तारीख 0 Total Computers 10 अधिकारपत्र वस्तुंचे रजिस्टर 6 असेरची व्यवन्या ो किती संख्येची किंत। परिचामाची व कहा प्रकारची हयवत्वा सामनी ने 848 T わったしたひ डेडस्टॉक किंवा जंगम हासा प्रमुखानी सहौ 10 63 049 1516120 3 व्हीचर नंबर 21 x (u) 45 200002 -0"D DHal 1800081 1000r 2. golen 19 ° मस्या बिच्चा परिमाच 0 20 C सरेदीची तारील TELAZULAS SAN WOTHENL ų, 7 47 81 81 711 269 B. HABUA/24L Amera read the out the cond seeder white Kin mr 201 PLACE SAIR WAVE UPT A2 59 26 100002 749 141 Lewove Dest tob Ovel OF SERTAL HUMDLE Cose 2 68 002 2 kan Raja Tirlea 1 - Art Thave 18-5 LCO Meritar या रविस्टरमध्ये सोरकिलेला EN HUIE 4 L 레 a and -(JE) -17 25