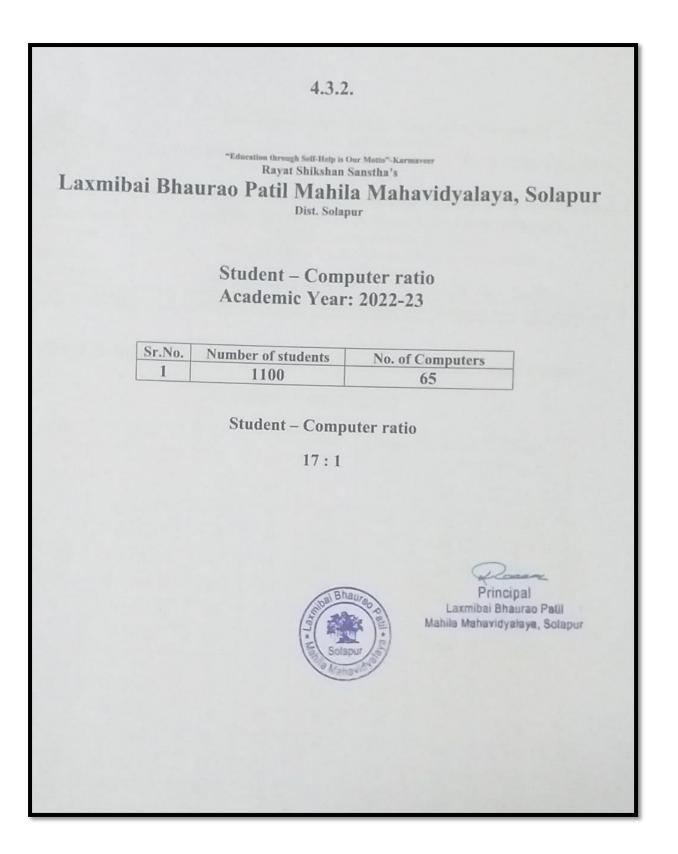

# Infrastructure and learning Resources

4.3.2 Number of Computer

### Total numbers of Computers in the College : 2022-23

Rayat Shikshan Sanstha's Laxmibai Bhaurao Patil Mahila Mahavidyalay, Solapur Numbers of Computers in the College Sr. Total No Name of the Department Computers 1 Network Resource Center 14 2 Computer Laboratory 31 3 e-content Dev.Center 14 4 All Departmant 06 **Total Computers** 65 Bhau 1/ere Principal Solaput Laxmibai Bhaurao Patil Mahav Mahila Mahavidyalaya, Solapur