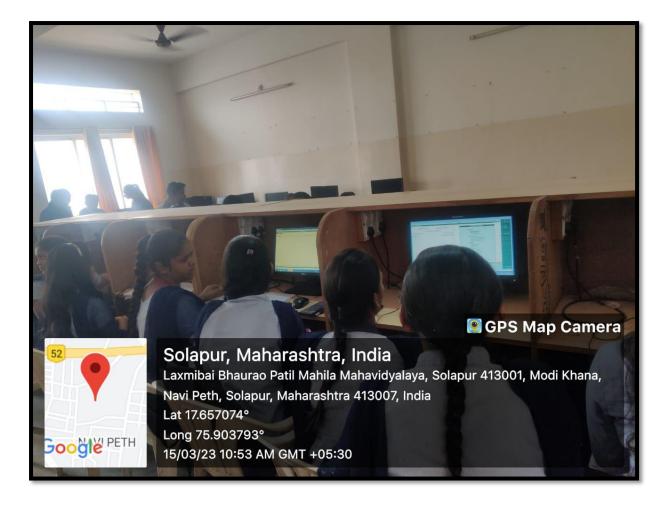

### Total numbers of Computers in the College : 2022-23

Rayat Shikshan Sanstha's Laxmibai Bhaurao Patil Mahila Mahavidyalay, Solapur Numbers of Computers in the College Sr. Total No Name of the Department Computers 1 Network Resource Center 14 2 Computer Laboratory 31 3 e-content Dev.Center 14 4 All Departmant 06 **Total Computers** 65 Bhau 1/ere Principal Solaput Laxmibai Bhaurao Patil Mahav Mahila Mahavidyalaya, Solapur